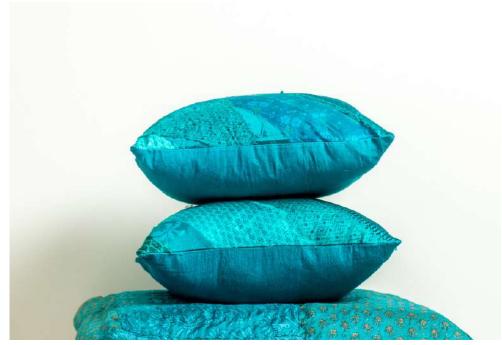

## **PILLOW CASES**

Sapna Meaning: Sweet dreams

One silk saree on the front | Complimentary saree on the back | Zip closure | Hand-embroidered details | Comes as single pillow case only | Code: PLW Lrg

Sapna Two Sided Pillow Cover Small

Sapna Meaning: Sweet dreams

One silk saree on the front | Complimentary saree on the back | Zip closure | Hand-embroidered details | Comes as single pillow case only | Code: PLW Sm