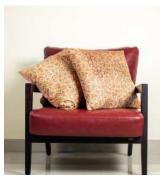

## **PILLOW CASES**

Rani Meaning: Queen Multiple silk sarees | Patchwork design | Zip closure | Hand-embroidered details | Comes as single pillow case only | Code: PLW3 Lrg

Rani Patchwork Pillow Cover Small

Rani Meaning: Queen Multiple silk sarees | Patchwork design | Zip closure | Hand-embroidered details | Comes as single pillow case only | Code: PLW3 Sm