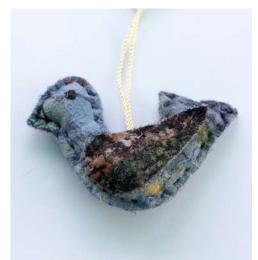

## HANGING ORNAMENTS

Birds Set of 2

Multiple silk sarees are turned into felting fabric using complimentary colours | Set of 2 comes with one medium ornament and one small ornament | Code: BIRDS