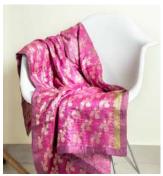

## **THROWS**

Kahani: A story Two silk sarees | 6 layers of silk inside | Hand-embroidered details | 60 x 40 inches Code: TH1

Sukoon Silk Throw with Patches

Sukoon Meaning: Peace Multiple silk sarees | 6 layers of silk inside | Hand-embroidered patch-work design | 60 x 40 inches Code: TH2

## THROWS + RUNNERS

Zinat Meaning: Decoration and beauty Two silk sarees | 3 layers of cotton inside | Hand-embroidered details | 60 x 40 inches Code: TH3

Dhadakan Silk Bed/Table Runner or Shawl

Dhadakan Meaning: Heartbeat Multiple silk sarees | 5 layers of silk inside | Hand-embroidered details | 44 x 22 inches Code: SHAWL