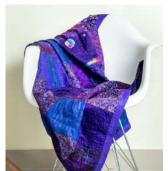

## **THROWS**

Kahani: A story Two silk sarees | 6 layers of silk inside | Hand-embroidered details | 60 x 40 inches Code: TH1

Sukoon Silk Throw with Patches

Sukoon Meaning: Peace Multiple silk sarees | 6 layers of silk inside | Hand-embroidered patch-work design | 60 x 40 inches Code: TH2