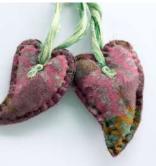

## HANGING ORNAMENTS

Multiple silk sarees are turned into felting fabric using complimentary colours | Set of 2 comes with one medium ornament and one small ornament | Code: EL2

Hearts Set of 2

Multiple silk sarees are turned into felting fabric using complimentary colours | Set of 2 comes with one medium ornament and one small ornament | Code: HRT2