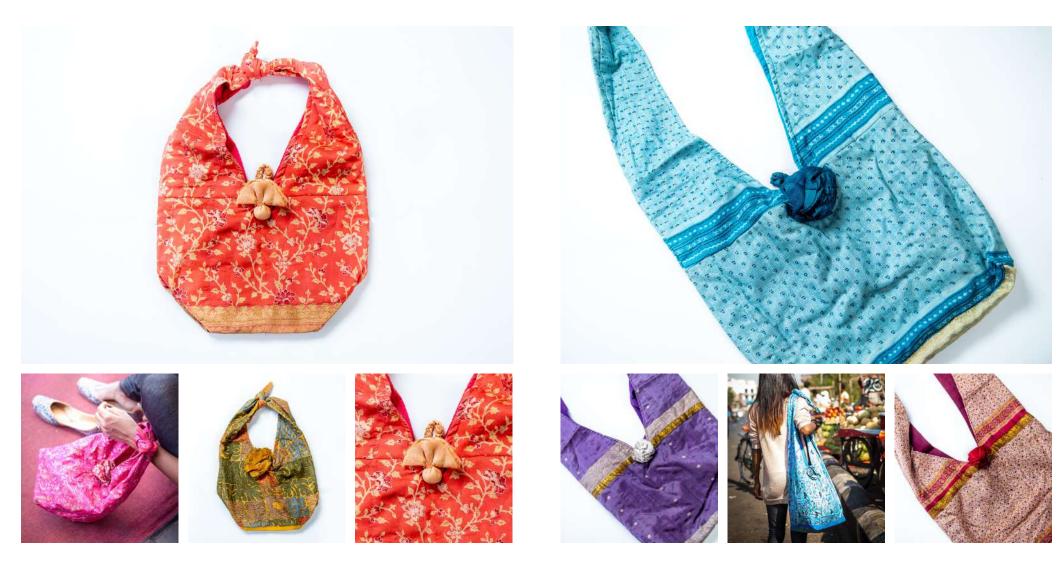

## **BAGS**

Jaan Mini Sling Bag

Aalingan Large Sling Bag

Aalingan Meaning: An embrace

Multiple silk sarees | Adjustable knot strap | Hand-made rose closure | Hand-embroidered details | Code: SLB Lrg