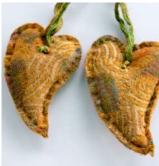

## HANGING ORNAMENTS

Multiple silk sarees are turned into felting fabric using complimentary colours | Set of 2 comes with one medium ornament and one small ornament | Code: EL2

Hearts Set of 2

Multiple silk sarees are turned into felting fabric using complimentary colours | Set of 2 comes with one medium ornament and one small ornament | Code: HRT2