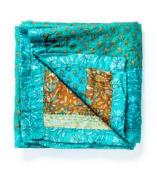

## **THROWS**

Kahani: A story Two silk sarees | 6 layers of silk inside | Hand-embroidered details | 60 x 40 inches Code: TH1

Sukoon Silk Throw with Patches

Sukoon Meaning: Peace Multiple silk sarees | 6 layers of silk inside | Hand-embroidered patch-work design | 60 x 40 inches Code: TH2