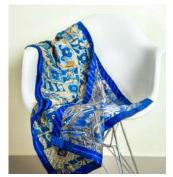

# **OUR PRODUCTS**

ETHICAL + SUSTAINABLE + CRAFTED FOR PEACE

Made from recycled silk sarees, each piece is 100% unique and tells a story.

Because no two sarees will ever be exactly the same, we are proud to offer our customers something that is unique to them. The colours you order are simply a guide for how each product will actually look and have been carefully matched with sarees in complimentary colours to create bold and beautiful designs.

Sangeetha Single Pattern Infinity Scarf

Sangeetha Meaning: Music
One silk saree | Double-layered | Sewn into infinity loop shape
| Single hidden stitch around edges | Code: PZI

Fida Single Pattern Flat Scarf