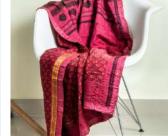

## **THROWS**

Kahani: A story Two silk sarees | 6 layers of silk inside | Hand-embroidered details | 60 x 40 inches Code: TH1

Sukoon Silk Throw with Patches

Sukoon Meaning: Peace Multiple silk sarees | 6 layers of silk inside | Hand-embroidered patch-work design | 60 x 40 inches Code: TH2