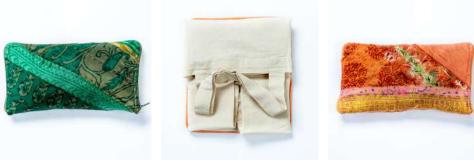

## **CLUTCHES**

Jadu Patches Clutch Set of 3

Jadu Meaning: The Magic
Up to 5 silk sarees | 3 Different sizes | Matching zip colour | Hand-embroidered patch-work design
| Code: ZB3 Patch

Jadu Single Pattern Clutch Set of 3

Jadu Meaning: The Magic
One silk saree | 3 Different sizes | Matching zip colour | Hand-embroidered details
| Code: ZB3 Plain