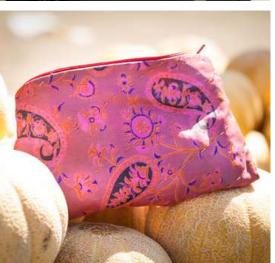

## **CLUTCHES**

Jadu Patches Clutch Set of 3

Jadu Meaning: The Magic
Up to 5 silk sarees | 3 Different sizes | Matching zip colour | Hand-embroidered patch-work design
| Code: ZB3 Patch

Jadu Single Pattern Clutch Set of 3

Jadu Meaning: The Magic
One silk saree | 3 Different sizes | Matching zip colour | Hand-embroidered details
| Code: ZB3 Plain