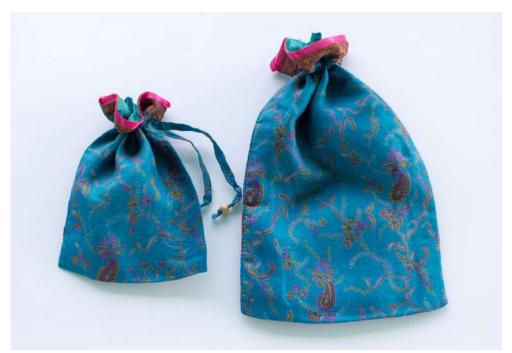

Deiya Drawstring Gift Bag Set of 2

Deiya Meaning: A small light One silk saree on the outside | Lined with a different silk saree on inside | Drawstring closure | Set of 2 with one medium and one small bag | Code: GB2