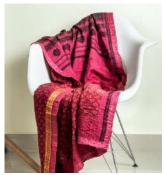

## **THROWS**

Kahani: A story Two silk sarees | 6 layers of silk inside | Hand-embroidered details | 60 x 40 inches Code: TH1

Sukoon Silk Throw with Patches

Sukoon Meaning: Peace Multiple silk sarees | 6 layers of silk inside | Hand-embroidered patch-work design | 60 x 40 inches Code: TH2