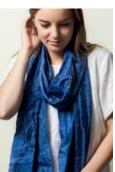

Tayyaba Embroidered Infinity Scarf

Tayyaba Meaning: Happy

One main silk saree | Comes with embroidered patches from different complimentary sarees
| Double-layered | Sewn into infinity loop shape | Code: FFI