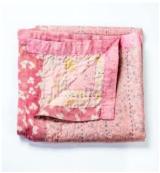

## **THROWS**

Kahani: A story Two silk sarees | 6 layers of silk inside | Hand-embroidered details | 60 x 40 inches Code: TH1

Sukoon Silk Throw with Patches

Sukoon Meaning: Peace Multiple silk sarees | 6 layers of silk inside | Hand-embroidered patch-work design | 60 x 40 inches Code: TH2