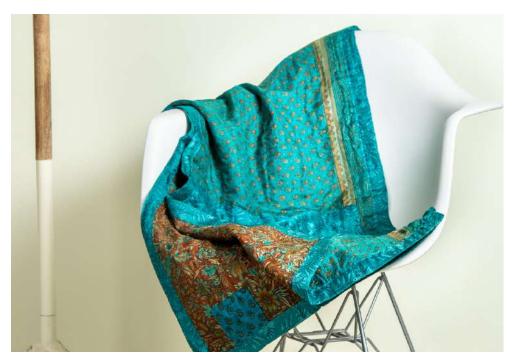

## THROWS + RUNNERS

Zinat Meaning: Decoration and beauty Two silk sarees | 3 layers of cotton inside | Hand-embroidered details | 60 x 40 inches Code: TH3

Dhadakan Silk Bed/Table Runner or Shawl

Dhadakan Meaning: Heartbeat Multiple silk sarees | 5 layers of silk inside | Hand-embroidered details | 44 x 22 inches Code: SHAWL