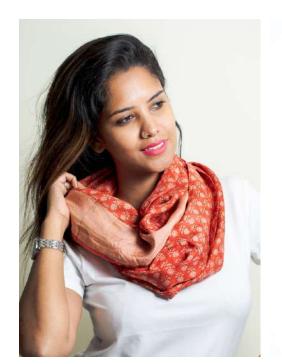

Tayyaba Embroidered Infinity Scarf

Tayyaba Meaning: Happy

One main silk saree | Comes with embroidered patches from different complimentary sarees
| Double-layered | Sewn into infinity loop shape | Code: FFI