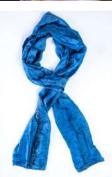

Mahek Embroidered Flat Scarf

Mahek Meaning: Beautiful fragrance

One main silk saree | Comes with embroidered patches from different complimentary sarees
| Double-layered | Straight ends | Code: FF

Muskaan Two Sided Flat Scarf

Muskaan Meaning: Smile

One silk saree on one side | Complimentary silk saree on the other side | Hand-embroidered details | Code: F2

Shravani Three Pattern Flat Scarf

Shravani Meaning: New beginning
Three silk sarees in complimentary colours | Hand embroidered patches | Double-layered | Code: F5