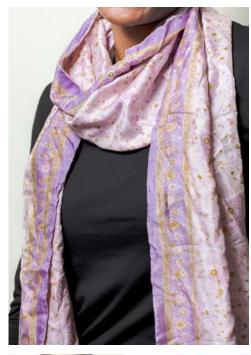

Sangeetha Single Pattern Infinity Scarf

Sangeetha Meaning: Music
One silk saree | Double-layered | Sewn into infinity loop shape
| Single hidden stitch around edges | Code: PZI

Fida Single Pattern Flat Scarf