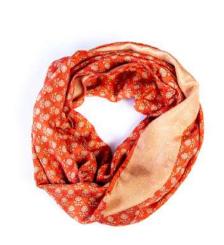

Tayyaba Embroidered Infinity Scarf

Tayyaba Meaning: Happy

One main silk saree | Comes with embroidered patches from different complimentary sarees
| Double-layered | Sewn into infinity loop shape | Code: FFI