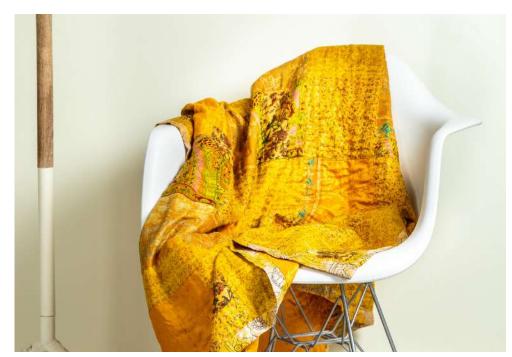

## **THROWS**

Kahani: A story Two silk sarees | 6 layers of silk inside | Hand-embroidered details | 60 x 40 inches Code: TH1

Sukoon Silk Throw with Patches

Sukoon Meaning: Peace Multiple silk sarees | 6 layers of silk inside | Hand-embroidered patch-work design | 60 x 40 inches Code: TH2

## THROWS + RUNNERS

Zinat Meaning: Decoration and beauty Two silk sarees | 3 layers of cotton inside | Hand-embroidered details | 60 x 40 inches Code: TH3

Dhadakan Silk Bed/Table Runner or Shawl

Dhadakan Meaning: Heartbeat Multiple silk sarees | 5 layers of silk inside | Hand-embroidered details | 44 x 22 inches Code: SHAWL