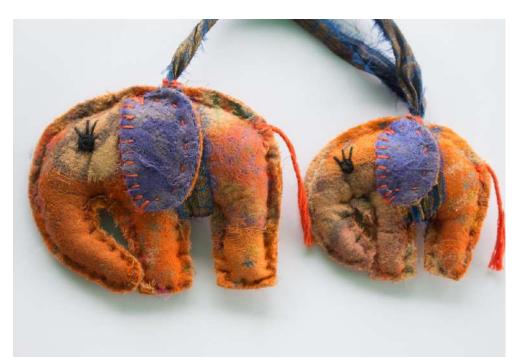

## HANGING ORNAMENTS

Multiple silk sarees are turned into felting fabric using complimentary colours | Set of 2 comes with one medium ornament and one small ornament | Code: EL2

Hearts Set of 2

Multiple silk sarees are turned into felting fabric using complimentary colours | Set of 2 comes with one medium ornament and one small ornament | Code: HRT2