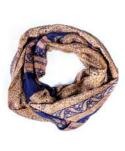

Mahek Embroidered Flat Scarf

Mahek Meaning: Beautiful fragrance

One main silk saree | Comes with embroidered patches from different complimentary sarees
| Double-layered | Straight ends | Code: FF

Muskaan Two Sided Flat Scarf