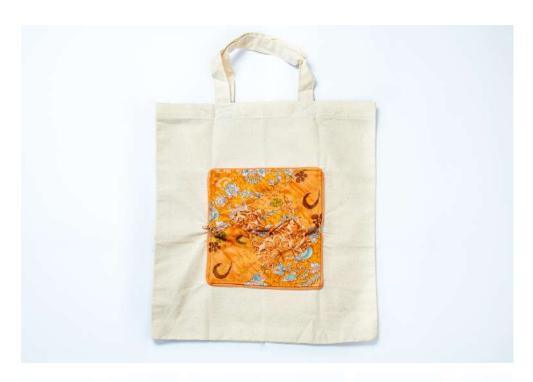

#### **BAGS**

Khazana Folded Canvas Silk Zip Up Bag

Khazana Meaning: Very valuable things to treasure One silk saree patch on front | Canvas bag | Bag folds up and zips into the front patch Code: FOLDED BAG