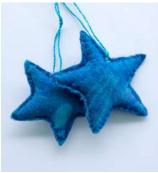

## HANGING ORNAMENTS

Multiple silk sarees are turned into felting fabric using complimentary colours | Set of 2 comes with one medium ornament and one small ornament | Code: EL2

Hearts Set of 2

Multiple silk sarees are turned into felting fabric using complimentary colours | Set of 2 comes with one medium ornament and one small ornament | Code: HRT2