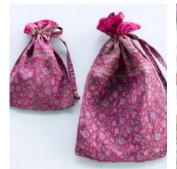

Deiya Drawstring Gift Bag Set of 2

Deiya Meaning: A small light One silk saree on the outside | Lined with a different silk saree on inside | Drawstring closure | Set of 2 with one medium and one small bag | Code: GB2