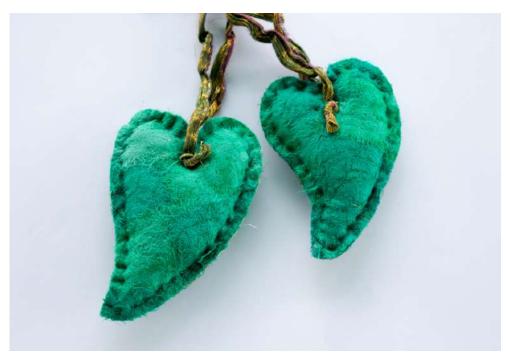

## HANGING ORNAMENTS

Multiple silk sarees are turned into felting fabric using complimentary colours | Set of 2 comes with one medium ornament and one small ornament | Code: EL2

Hearts Set of 2

Multiple silk sarees are turned into felting fabric using complimentary colours | Set of 2 comes with one medium ornament and one small ornament | Code: HRT2