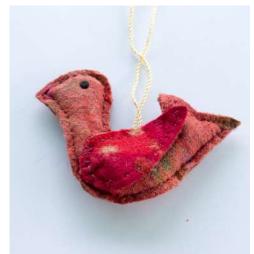

## HANGING ORNAMENTS

Birds Set of 2

Multiple silk sarees are turned into felting fabric using complimentary colours | Set of 2 comes with one medium ornament and one small ornament | Code: BIRDS