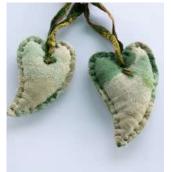

## HANGING ORNAMENTS

Multiple silk sarees are turned into felting fabric using complimentary colours | Set of 2 comes with one medium ornament and one small ornament | Code: EL2

Hearts Set of 2

Multiple silk sarees are turned into felting fabric using complimentary colours | Set of 2 comes with one medium ornament and one small ornament | Code: HRT2