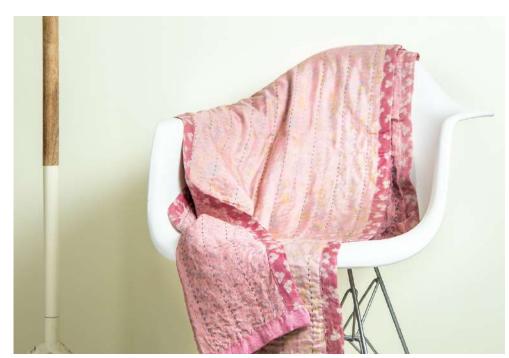

## **THROWS**

Kahani: A story Two silk sarees | 6 layers of silk inside | Hand-embroidered details | 60 x 40 inches Code: TH1

Sukoon Silk Throw with Patches

Sukoon Meaning: Peace Multiple silk sarees | 6 layers of silk inside | Hand-embroidered patch-work design | 60 x 40 inches Code: TH2

## THROWS + RUNNERS

Zinat Meaning: Decoration and beauty Two silk sarees | 3 layers of cotton inside | Hand-embroidered details | 60 x 40 inches Code: TH3

Dhadakan Silk Bed/Table Runner or Shawl

Dhadakan Meaning: Heartbeat Multiple silk sarees | 5 layers of silk inside | Hand-embroidered details | 44 x 22 inches Code: SHAWL