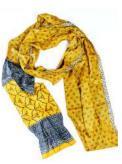

Sangeetha Single Pattern Infinity Scarf

Sangeetha Meaning: Music
One silk saree | Double-layered | Sewn into infinity loop shape
| Single hidden stitch around edges | Code: PZI

Fida Single Pattern Flat Scarf