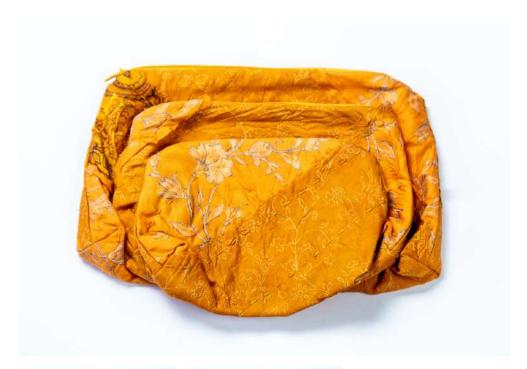

## **CLUTCHES**

Jadu Patches Clutch Set of 3

Jadu Meaning: The Magic
Up to 5 silk sarees | 3 Different sizes | Matching zip colour | Hand-embroidered patch-work design
| Code: ZB3 Patch

Jadu Single Pattern Clutch Set of 3

Jadu Meaning: The Magic
One silk saree | 3 Different sizes | Matching zip colour | Hand-embroidered details
| Code: ZB3 Plain