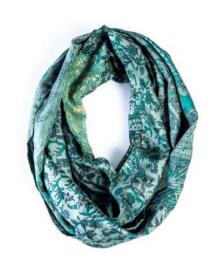

Sangeetha Single Pattern Infinity Scarf

Sangeetha Meaning: Music
One silk saree | Double-layered | Sewn into infinity loop shape
| Single hidden stitch around edges | Code: PZI

Fida Single Pattern Flat Scarf