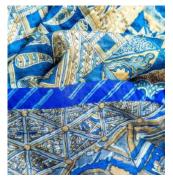

# **OUR PRODUCTS**

ETHICAL + SUSTAINABLE + CRAFTED FOR PEACE

Made from recycled silk sarees, each piece is 100% unique and tells a story.

Because no two sarees will ever be exactly the same, we are proud to offer our customers something that is unique to them. The colours you order are simply a guide for how each product will actually look and have been carefully matched with sarees in complimentary colours to create bold and beautiful designs.

Sangeetha Single Pattern Infinity Scarf

Sangeetha Meaning: Music
One silk saree | Double-layered | Sewn into infinity loop shape
| Single hidden stitch around edges | Code: PZI

Fida Single Pattern Flat Scarf