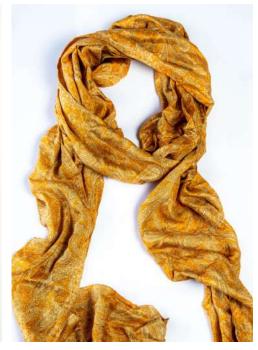

Muskaan Meaning: Smile

One silk saree on one side | Complimentary silk saree on the other side | Hand-embroidered details | Code: F2

Shravani Three Pattern Flat Scarf

Shravani Meaning: New beginning
Three silk sarees in complimentary colours | Hand embroidered patches | Double-layered | Code: F5