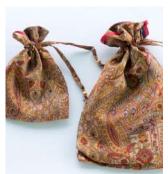

Deiya Drawstring Gift Bag Set of 2

Deiya Meaning: A small light One silk saree on the outside | Lined with a different silk saree on inside | Drawstring closure | Set of 2 with one medium and one small bag | Code: GB2