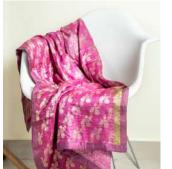

## **THROWS**

Kahani: A story Two silk sarees | 6 layers of silk inside | Hand-embroidered details | 60 x 40 inches Code: TH1

Sukoon Silk Throw with Patches

Sukoon Meaning: Peace Multiple silk sarees | 6 layers of silk inside | Hand-embroidered patch-work design | 60 x 40 inches Code: TH2

## THROWS + RUNNERS

Zinat Meaning: Decoration and beauty Two silk sarees | 3 layers of cotton inside | Hand-embroidered details | 60 x 40 inches Code: TH3

Dhadakan Silk Bed/Table Runner or Shawl

Dhadakan Meaning: Heartbeat Multiple silk sarees | 5 layers of silk inside | Hand-embroidered details | 44 x 22 inches Code: SHAWL