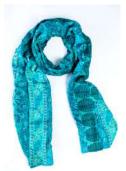

Sangeetha Single Pattern Infinity Scarf

Sangeetha Meaning: Music
One silk saree | Double-layered | Sewn into infinity loop shape
| Single hidden stitch around edges | Code: PZI

Fida Single Pattern Flat Scarf