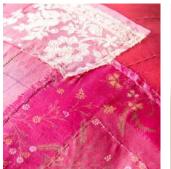

5

Silk sarees are sewn together to create beautiful designs while we continually provide training to advance each PeaceCrafters skills.

6

Some pieces are finished with hand-embroidered details and hand-stitched patches by our PeaceCrafters.