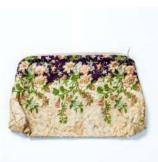

## **CLUTCHES**

Jadu Patches Clutch Set of 3

Jadu Meaning: The Magic
Up to 5 silk sarees | 3 Different sizes | Matching zip colour | Hand-embroidered patch-work design
| Code: ZB3 Patch

Jadu Single Pattern Clutch Set of 3

Jadu Meaning: The Magic
One silk saree | 3 Different sizes | Matching zip colour | Hand-embroidered details
| Code: ZB3 Plain