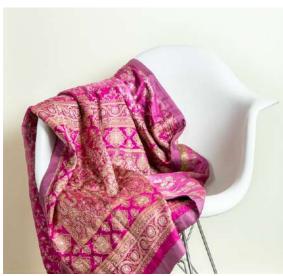

## **THROWS**

Kahani: A story Two silk sarees | 6 layers of silk inside | Hand-embroidered details | 60 x 40 inches Code: TH1

Sukoon Silk Throw with Patches

Sukoon Meaning: Peace Multiple silk sarees | 6 layers of silk inside | Hand-embroidered patch-work design | 60 x 40 inches Code: TH2

## THROWS + RUNNERS

Zinat Meaning: Decoration and beauty Two silk sarees | 3 layers of cotton inside | Hand-embroidered details | 60 x 40 inches Code: TH3

Dhadakan Silk Bed/Table Runner or Shawl

Dhadakan Meaning: Heartbeat Multiple silk sarees | 5 layers of silk inside | Hand-embroidered details | 44 x 22 inches Code: SHAWL