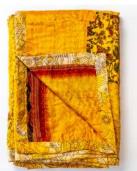

## **THROWS**

Kahani: A story Two silk sarees | 6 layers of silk inside | Hand-embroidered details | 60 x 40 inches Code: TH1

Sukoon Silk Throw with Patches

Sukoon Meaning: Peace Multiple silk sarees | 6 layers of silk inside | Hand-embroidered patch-work design | 60 x 40 inches Code: TH2