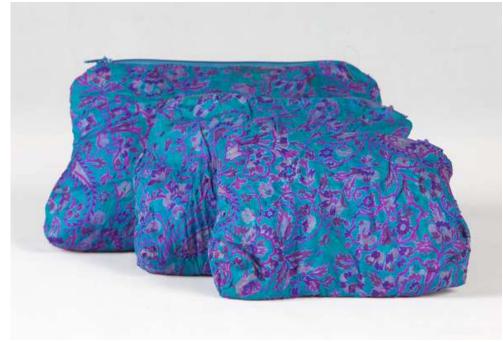

## **CLUTCHES**

Jadu Patches Clutch Set of 3

Jadu Meaning: The Magic
Up to 5 silk sarees | 3 Different sizes | Matching zip colour | Hand-embroidered patch-work design
| Code: ZB3 Patch

Jadu Single Pattern Clutch Set of 3

Jadu Meaning: The Magic
One silk saree | 3 Different sizes | Matching zip colour | Hand-embroidered details
| Code: ZB3 Plain