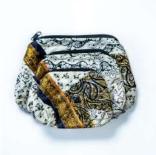

## **CLUTCHES**

Jadu Patches Clutch Set of 3

Jadu Meaning: The Magic
Up to 5 silk sarees | 3 Different sizes | Matching zip colour | Hand-embroidered patch-work design
| Code: ZB3 Patch

Jadu Single Pattern Clutch Set of 3

Jadu Meaning: The Magic
One silk saree | 3 Different sizes | Matching zip colour | Hand-embroidered details
| Code: ZB3 Plain