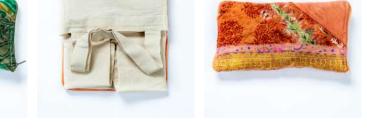

#### **BAGS**

Khazana Folded Canvas Silk Zip Up Bag

Khazana Meaning: Very valuable things to treasure One silk saree patch on front | Canvas bag | Bag folds up and zips into the front patch Code: FOLDED BAG