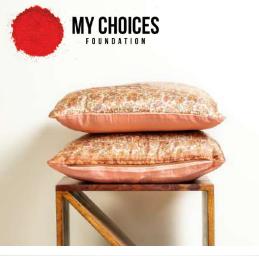

## **PILLOW CASES**

Sapna Meaning: Sweet dreams

One silk saree on the front | Complimentary saree on the back | Zip closure | Hand-embroidered details | Comes as single pillow case only | Code: PLW Lrg

Sapna Two Sided Pillow Cover Small

Sapna Meaning: Sweet dreams

One silk saree on the front | Complimentary saree on the back | Zip closure | Hand-embroidered details | Comes as single pillow case only | Code: PLW Sm