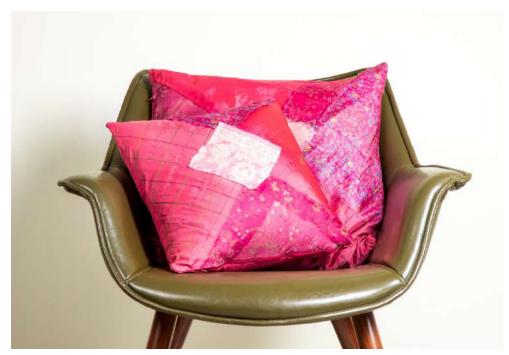

## **PILLOW CASES**

Sapna Meaning: Sweet dreams

One silk saree on the front | Complimentary saree on the back | Zip closure | Hand-embroidered details | Comes as single pillow case only | Code: PLW Lrg

Sapna Two Sided Pillow Cover Small

Sapna Meaning: Sweet dreams

One silk saree on the front | Complimentary saree on the back | Zip closure | Hand-embroidered details | Comes as single pillow case only | Code: PLW Sm