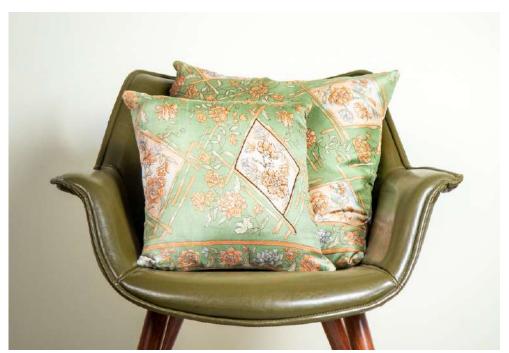

## **PILLOW CASES**

Sapna Meaning: Sweet dreams

One silk saree on the front | Complimentary saree on the back | Zip closure | Hand-embroidered details | Comes as single pillow case only | Code: PLW Lrg

Sapna Two Sided Pillow Cover Small

Sapna Meaning: Sweet dreams

One silk saree on the front | Complimentary saree on the back | Zip closure | Hand-embroidered details | Comes as single pillow case only | Code: PLW Sm