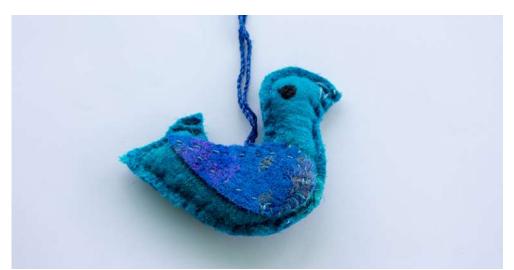

## HANGING ORNAMENTS

Birds Set of 2

Multiple silk sarees are turned into felting fabric using complimentary colours | Set of 2 comes with one medium ornament and one small ornament | Code: BIRDS