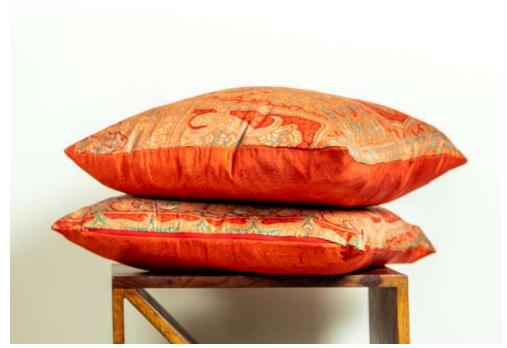

## **PILLOW CASES**

Sapna Meaning: Sweet dreams

One silk saree on the front | Complimentary saree on the back | Zip closure | Hand-embroidered details | Comes as single pillow case only | Code: PLW Lrg

Sapna Two Sided Pillow Cover Small

Sapna Meaning: Sweet dreams

One silk saree on the front | Complimentary saree on the back | Zip closure | Hand-embroidered details | Comes as single pillow case only | Code: PLW Sm