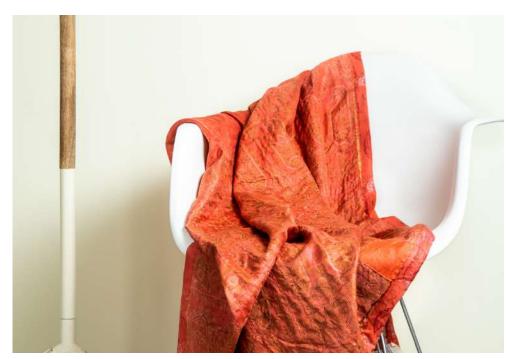

## **THROWS**

Kahani: A story Two silk sarees | 6 layers of silk inside | Hand-embroidered details | 60 x 40 inches Code: TH1

Sukoon Silk Throw with Patches

Sukoon Meaning: Peace Multiple silk sarees | 6 layers of silk inside | Hand-embroidered patch-work design | 60 x 40 inches Code: TH2