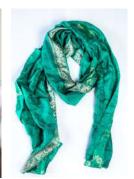

Sangeetha Single Pattern Infinity Scarf

Sangeetha Meaning: Music
One silk saree | Double-layered | Sewn into infinity loop shape
| Single hidden stitch around edges | Code: PZI

Fida Single Pattern Flat Scarf