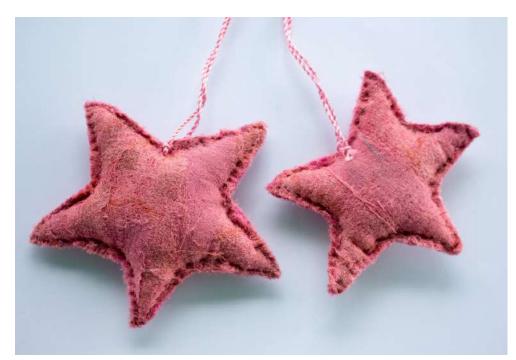

## HANGING ORNAMENTS

Multiple silk sarees are turned into felting fabric using complimentary colours | Set of 2 comes with one medium ornament and one small ornament | Code: EL2

Hearts Set of 2

Multiple silk sarees are turned into felting fabric using complimentary colours | Set of 2 comes with one medium ornament and one small ornament | Code: HRT2