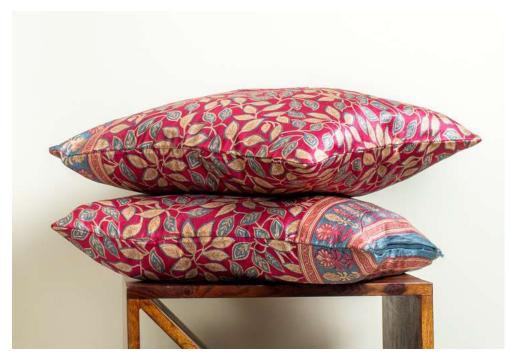

## **PILLOW CASES**

Rani Meaning: Queen Multiple silk sarees | Patchwork design | Zip closure | Hand-embroidered details | Comes as single pillow case only | Code: PLW3 Lrg

Rani Patchwork Pillow Cover Small

Rani Meaning: Queen Multiple silk sarees | Patchwork design | Zip closure | Hand-embroidered details | Comes as single pillow case only | Code: PLW3 Sm