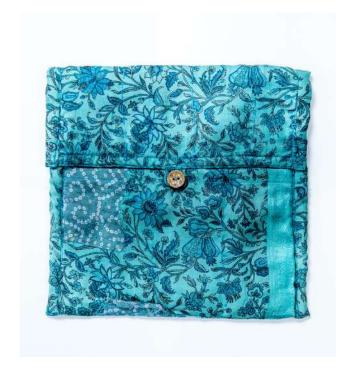

Jadu Meaning: The Magic
One silk saree | 3 Different sizes | Matching zip colour | Hand-embroidered details
| Code: ZB3 Plain



#### **BAGS**







Khazana Folded Canvas Silk Zip Up Bag

Khazana Meaning: Very valuable things to treasure One silk saree patch on front | Canvas bag | Bag folds up and zips into the front patch Code: FOLDED BAG









Deiya Drawstring Gift Bag Set of 2

Deiya Meaning: A small light One silk saree on the outside | Lined with a different silk saree on inside | Drawstring closure | Set of 2 with one medium and one small bag | Code: GB2



## **BAGS**



Jaan Mini Sling Bag

Aalingan Large Sling Bag

Aalingan Meaning: An embrace

Multiple silk sarees | Adjustable knot strap | Hand-made rose closure | Hand-embroidered details | Code: SLB Lrg



#### **BAGS**











Janya Square Fold Over Clutch

Janya Meaning: Life

Multiple silk sarees | Cotton padded lining | Internal pocket
| Fold over with button loop closure | Code: FOLD CLUTCH 1

Sona Long Fold Over Clutch

Sona Meaning: Gold

Multiple silk sarees | Cotton padded lining

Fold over with button loop closure | Code: FOLD CLUTCH 2

Gulshan Yoga Mat Bag

Gulshan Meaning: Beautiful garden
Multiple silk sarees | Cotton lining | Shoulder strap
Hand embroidered patch details | Code: YOGA MAT



## HANGING ORNAMENTS











Multiple silk sarees are turned into felting fabric using complimentary colours | Set of 2 comes with one medium ornament and one small ornament | Code: EL2









Hearts Set of 2

Multiple silk sarees are turned into felting fabric using complimentary colours | Set of