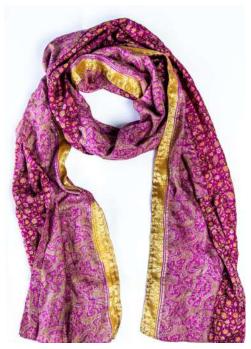

Tayyaba Embroidered Infinity Scarf

Tayyaba Meaning: Happy

One main silk saree | Comes with embroidered patches from different complimentary sarees
| Double-layered | Sewn into infinity loop shape | Code: FFI

Mahek Embroidered Flat Scarf

Mahek Meaning: Beautiful fragrance

One main silk saree | Comes with embroidered patches from different complimentary sarees
| Double-layered | Straight ends | Code: FF

Muskaan Two Sided Flat Scarf